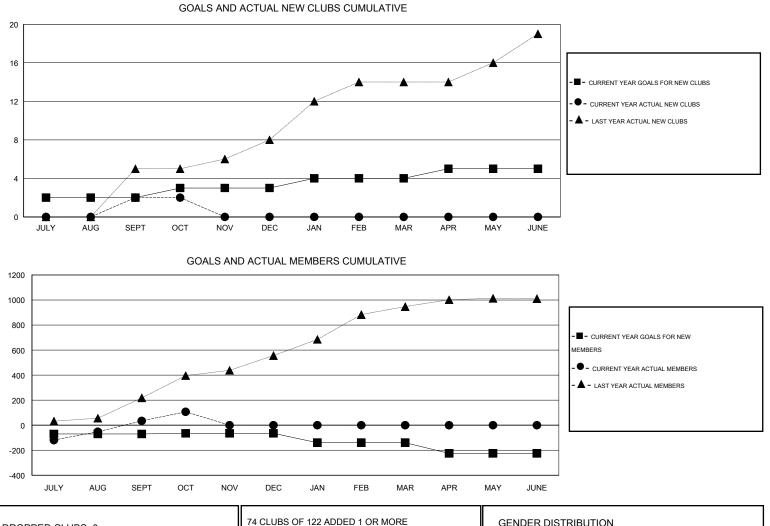

## GMT: ER GURUNATHAN

Clubs Members RESULTS FOR 2014-2015 RESULTS FOR 2014-2015 NEW CLUB NEW CLUBS DROPPED NET NEW MEMBER CHARTER AND DROPPED NET QUARTER QUARTER GOAL CLUBS GAIN/LOSS GOAL NEW MEMBERS MEMBERS GAIN/LOSS ADDED 2 2 0 2 -70 420 386 34 JULY/AUG/SEPT JULY/AUG/SEPT 0 0 73 0 5 85 12 1 OCT/NOV/DEC OCT/NOV/DEC 0 0 0 -75 0 0 0 1 JAN/FEB/MAR JAN/FEB/MAR 1 0 0 0 -85 0 0 0 APR/MAY/JUNE APR/MAY/JUNE

| DROPPED CLUBS: 0 |     | 74 CLUBS OF 122 ADDED 1 OR MORE<br>NEW MEMBERS | GENDER DISTRIBUTION   |                |
|------------------|-----|------------------------------------------------|-----------------------|----------------|
|                  |     |                                                | MALE                  | 4,056 (80.99%) |
| DROPPED MEMBERS  |     |                                                | FEMALE                | 952 (19.01%)   |
|                  | -   |                                                |                       |                |
| DECEASED         | 5   | CLICK HERE FOR HEALTH                          | FAMILY UNIT MEMBERS   | 1,631          |
| CLUB CANCELLED   | 0   | ASSESSMENT DATA                                |                       | 804            |
| OTHER            | 393 |                                                | HEAD OF HOUSEHOLD     |                |
| TOTAL            | 398 |                                                | NON-HEAD OF HOUSEHOLI | 827            |